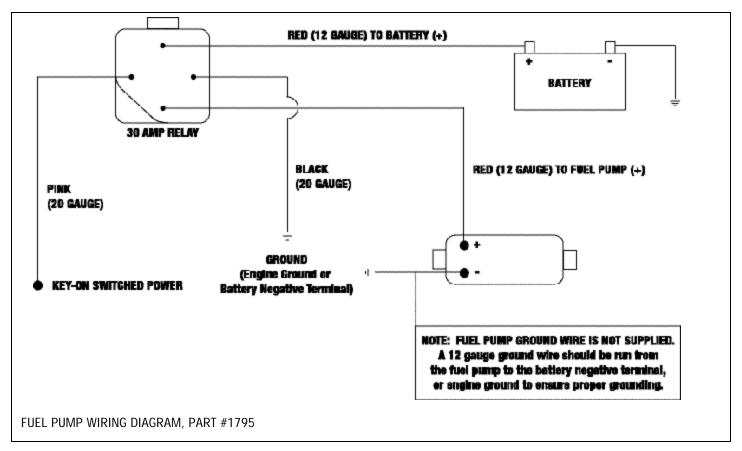

CAUTION: DO NOT exceed 25 amps at a continuous draw. Relay will handle amperage peaks up to 30 amps.

INSTALLATION INSTRUCTIONS: See the following wiring diagram for proper wiring sequence.

PLEASE fill out and mail your warranty card. Remember to write the model number of this product in the "Part #\_\_\_\_\_" space. THANK YOU.