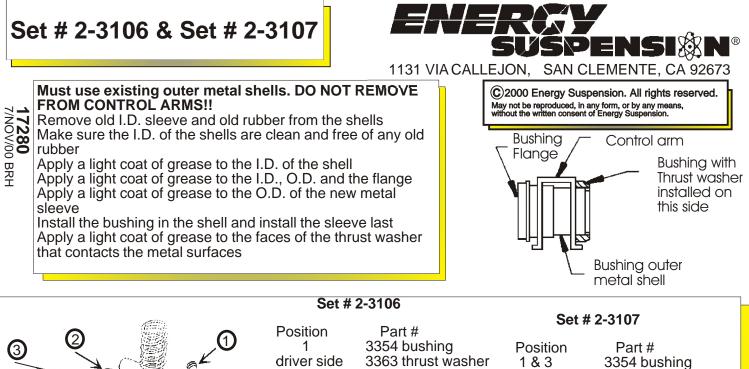

Set # 2-3106 & Set # 2-3107 pensix 1131 VIA CALLEJON, SAN CLEMENTE, CA 92673 Must use existing outer metal shells. DO NOT REMOVE FROM CONTROL ARMS!! C 2000 Energy Suspension. All rights reserved. May not be reproduced, in any form, or by any means, without the written consent of Energy Suspension. Remove old I.D. sleeve and old rubber from the shells Make sure the I.D. of the shells are clean and free of any old Bushing Control arm rubber Flange Bushing with Apply a light coat of grease to the I.D. of the shell Apply a light coat of grease to the I.D., O.D. and the flange Thrust washer installed on **17280** 7/NOV/00 BRH Apply a light coat of grease to the O.D. of the new metal this side sleeve Install the bushing in the shell and install the sleeve last Apply a light coat of grease to the faces of the thrust washer that contacts the metal surfaces Bushing outer metal shell Set # 2-3106 Set # 2-3107 Position Part # Position Part # 3354 bushina 1 3 1&3 3354 bushing 3363 thrust washer driver side 3352 thrust washer pasenger 3362 thrust washer 2&4 3301 bushing 3 3354 bushing 3300 thrust washer 3353 thrust washer 2&4 3301 bushing